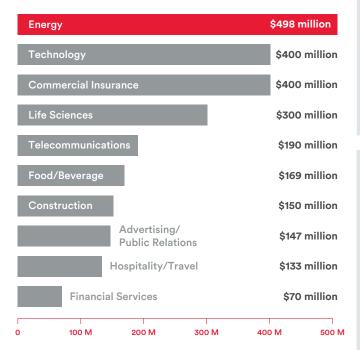

#### LARGEST CLAIM AMOUNTS BY INDUSTRY **AMOUNTS**



#### **COMMITMENT TO DIVERSITY**



2021 Total Claims \$15,286,121,813 Large Case Median Claim: Large Case Average Claim: \$1,367,240 \$7,029,549 2021 Total Counterclaims \$3,176,953,093 Large Case Median Counterclaim: Large Case Average Counterclaim: \$947,137 \$4,264,686

### **EMERGENCY ARBITRATIONS FILED WITH THE AAA-ICDR**



# of applications for Emergency Measure of Protection filed









### Granted

# Granted in Part

## Settled



#### **CHANGES IN CASELOAD FOR SELECTED INDUSTRIES**







Telecommunications









Franchise

**Commercial Real Estate**