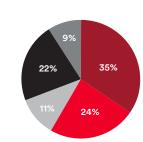

#### LARGEST CLAIM AMOUNTS BY INDUSTRY **AMOUNTS**



#### **COMMITMENT TO DIVERSITY**



2021 Total Claims \$15,286,121,813 Large Case Median Claim: Large Case Average Claim: \$1,367,240 \$7,029,549 2021 Total Counterclaims \$3,176,953,093 Large Case Median Counterclaim: Large Case Average Counterclaim: \$947,137 \$4,264,686

### **EMERGENCY ARBITRATIONS FILED WITH THE AAA-ICDR**



# of applications for Emergency Measure of Protection filed









### Granted

# Granted in Part

## Settled



#### **CHANGES IN CASELOAD FOR SELECTED INDUSTRIES**







Telecommunications









Franchise

**Commercial Real Estate**